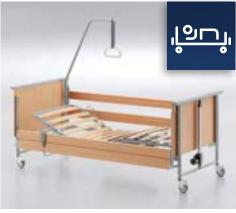

## domiflex® 3

The new bock domiflex® 3 takes an important step into the future to improve care at home. For retailers, caregivers as well as for people in need of care the domiflex® 3 is the ideal bed for care at home. Even the standard model has an extended height adjustment range of 35–80 cm, and offers an increased patient weight of up to 155 kg and thus a higher safe working load of 190 kg.

| domiflex® 3                                  |                                               |  |
|----------------------------------------------|-----------------------------------------------|--|
| Dimensions                                   |                                               |  |
| External dimensions                          | 103 × 210.7 cm                                |  |
| Lying surface                                | 90 × 200 cm                                   |  |
| Special dimensions                           | Special width 100 cm                          |  |
|                                              | Bed extension kit for length 220 cm available |  |
| Height adjustment                            | 35-80 cm                                      |  |
| Lifter space                                 | > 15 cm                                       |  |
| Weights                                      |                                               |  |
| Max. patient weight                          | 155 kg                                        |  |
| Safe working load                            | 190 kg                                        |  |
| Bed weight                                   | 78 kg                                         |  |
| Max. weight per component                    | < 18 kg                                       |  |
| Motoren                                      |                                               |  |
| Splash-proof according to IPX4, high-quality |                                               |  |