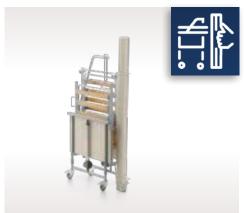

#### **Transport and storage system**

The space-saving transport and storage system as well as lightweight components enable a simple handling