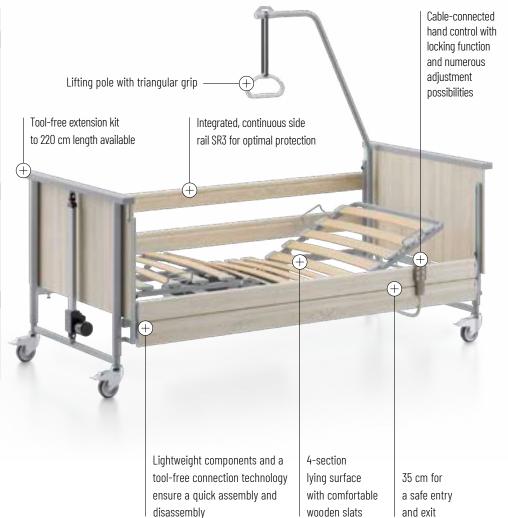

#### Height adjustment range 35-80 cm

- + Extended height adjustment range of 35–80 cm
- ① Ergonomic and comfortable entry and exit at 35 cm
- + Back-friendly care height, adjustable up to 80 cm

#### **Cable-connected hand control**

- With locking function and numerous adjustment possibilities
- (+) Soft buttons provide comfortable haptics
- Safe handling

#### Wide range of accessories

- More comfort, for instance thanks to side rail bumpers
- ① More safety, for instance thanks to the grab rail that offers an easy mobilisation

#### **Transport and storage system**

The space-saving transport and storage system as well as lightweight components enable a simple handling

#### **Tool-free connection**

 The tool-free connection technology enables a quick assembly and disassembly

Hermann Bock GmbH Nickelstrasse 12 33415 Verl Germany Phone: +49 5246 9205 0
Fax: +49 5246 9205 25
Internet: www.bock.net
Email: info@bock.net