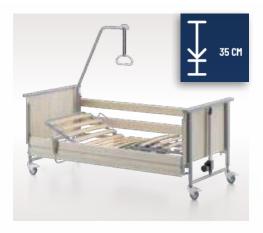

#### Height adjustment range 35-80 cm

- + Extended height adjustment range of 35–80 cm
- ① Ergonomic and comfortable entry and exit at 35 cm
- + Back-friendly care height, adjustable up to 80 cm