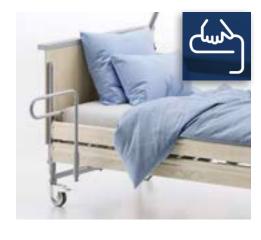

#### Wide range of accessories

- More comfort, for instance thanks to side rail bumpers
- ① More safety, for instance thanks to the grab rail that offers an easy mobilisation