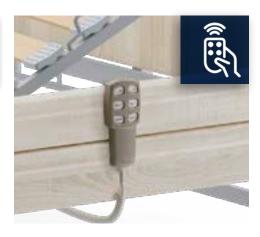

#### **Cable-connected hand control**

- With locking function and numerous adjustment possibilities
- (+) Soft buttons provide comfortable haptics
- Safe handling