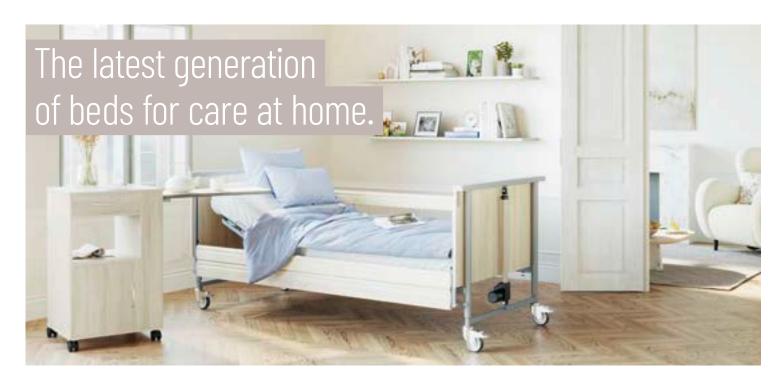

## domiflex® 3

The new bock domiflex® 3 takes an important step into the future to improve care at home. For retailers, caregivers as well as for people in need of care the domiflex® 3 is the ideal bed for care at home. Even the standard model has an extended height adjustment range of 35–80 cm, and offers an increased patient weight of up to 155 kg and thus a higher safe working load of 190 kg.